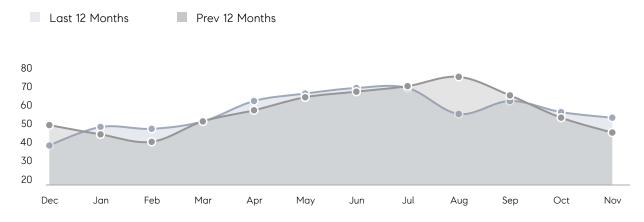

/ / / / / / / / / / /// / / / / 11111111 / // /////////////

COMPASS

November 2022

## Washington Township Market Insights

# Washington Township

NOVEMBER 2022

UNDER CONTRACT

17 Total Properties



\$619K Median Price

-29% Decrease From Nov 2021

8% n Increase From Nov 2021 25% Increase From Nov 2021 -30%

Properties

26

Total

UNITS SOLD

Decrease From Nov 2021 -3% Decrease From

Nov 2021

\$606K

Average

Price

-3% Decrease From Nov 2021

\$557K

Median

Price

### **Property Statistics**

| nge |
|-----|
|     |
|     |
|     |
| i   |
|     |
|     |
|     |
|     |
|     |
|     |
|     |
|     |
|     |
|     |
|     |
|     |

# Washington Township

#### NOVEMBER 2022

#### Monthly Inventory





### Contracts By Price Range

### Listings By Price Range



COMPASS

 $\sim$   $\sim$   $\sim$   $\sim$   $\sim$ / / / / / / / //// | | | | | / ------

Compass makes no representations or warranties, express or implied, with respect to future market conditions or prices of residential product at the time the subject property or any competitive property is complete and ready for occupancy or with respect to any report, study, finding, recommendation or other information provided by Compass herein. Moreover, no warranty, express or implied, is made or should be assumed regarding the accuracy, adequacy, completeness, legality, reliability, merchantability or fitness for a particular purpose of any information, in part or whole, contained herein. All material is presented with the underst