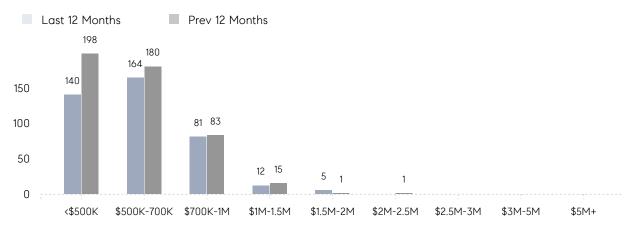

/ / / / / / / / / / /// / / / / 11111111 / // /////////////

COMPASS

November 2022

## Washington Township Market Insights

# Washington Township

NOVEMBER 2022

UNDER CONTRACT

17 Total Properties



\$619K Median Price

-29% Decrease From Nov 2021

8% n Increase From Nov 2021 25% Increase From Nov 2021 -30%

Properties

26

Total

UNITS SOLD

Decrease From Nov 2021 -3% Decrease From

Nov 2021

\$606K

Average

Price

-3% Decrease From Nov 2021

\$557K

Median

Price

### **Property Statistics**

| nge |
|-----|
|     |
|     |
|     |
| i   |
|     |
|     |
|     |
|     |
|     |
|     |
|     |
|     |
|     |
|     |
|     |
|     |

# Washington Township

#### NOVEMBER 2022

#### Monthly Inventory





### Contracts By Price Range

### Listings By Price Range



COMPASS

 $\sim$   $\sim$   $\sim$   $\sim$   $\sim$ / / / / / / / //// | | | | | / ------

Compass makes no representations or warranties, express or implied, with respect to future market conditions or prices of residential product at the time the subject property or any competitive property is complete and ready for occupancy or with respect to any report, study, finding, recommendation or other information provided by Compass herein. Moreover, no warranty, express or implied, is made or should be assumed regarding the accuracy, adequacy, completeness, legality, reliability, merchantability or fitness for a particular purpose of any information, in part or whole, contained herein. All material is presented with the understan